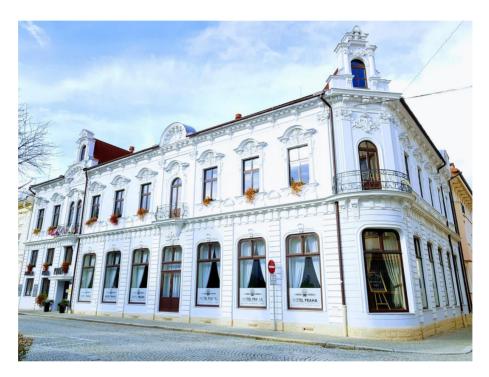

# **NOVÝ JIČÍN - HOTEL PRAHA \*\*\***

# Distance from the rink Nový Jičín:

By car 1.1 km (4.min)By walking 1 km (11.min)

# **Distance from the rink Přerov:**

• By car 49,8 km (44.min)

Capacity: 70 beds

Activities: - Restaurant - sweet-shop