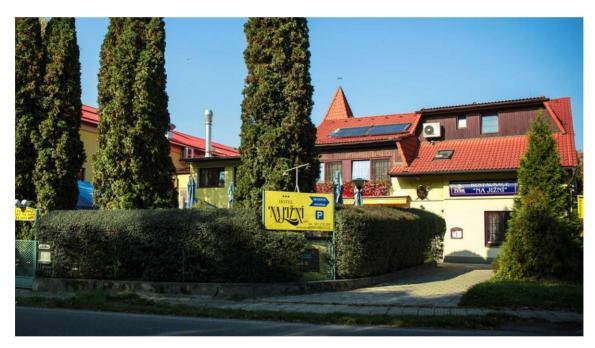

# **PŘEROV - HOTEL NA JIŽNÍ \*\*\***

(Accommodation in the hotel will begin to be booked when the capacity of priority hotels Fit and Jana is reached !)

# **Distance from the rink Přerov:**

By car 1 km (2.min)
 By walking 1 km (12.min)

## Distance from the rink Nový Jičín:

• By car 49,8 km (45.min)

Capacity: 81 beds

Activities: - Restaurant, mini brewery - Sauna

- Massage - Bowling