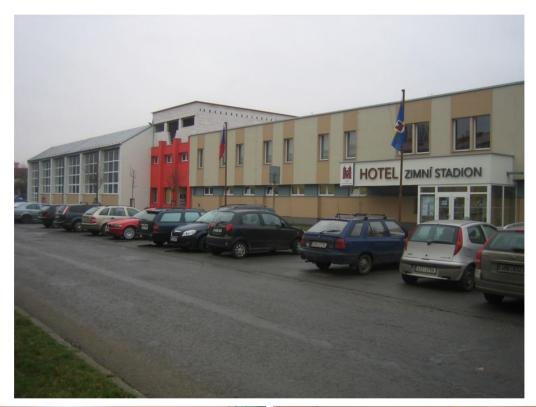

# **PŘEROV - HOTEL ZIMNÍ STADION \*\***

# (Accommodation at the hotel is primarily for Referees and Staff!)

### **Distance from the rink Přerov:**

By car 0 in the stadium areaBy walking 0 in the stadium area

# Distance from the rink Nový Jičín:

• By car 49,8 km (45.min)

Capacity: - 44 beds (in 11 four-bed rooms)
Activities: - Restaurant - Wellness